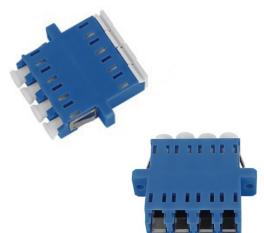

## LC QUAD SINGLEMODE SHUTTER ADAPTOR INTEGRATED INTERNAL SHUTTER

The LC QUAD shutter adaptors with integrated internal shutters use a hands-free shutter mechanism which protects the connector from dust contamination while offering optimal eye protection by attenuating the laser when the mated connector is removed.

LC QUAD adapters fit panels, cassettes, adaptor plates, etc. which have SC Duplex footprints. The plastic body provides a lightweight yet durable solution and the integrated mounting clip allows for easy snap-in installation. Each fibre port uses a ceramic alignment sleeve for precise mating with no excess signal loss. These adaptors come with flange for added stability for screw-mounting the adaptor to an adaptor plate.