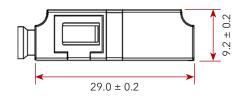

## LC QUAD SINGLEMODE SHUTTER ADAPTOR INTEGRATED INTERNAL SHUTTER

The LC QUAD shutter adaptors with integrated internal shutters use a hands-free shutter mechanism which protects the connector from dust contamination while offering optimal eye protection by attenuating the laser when the mated connector is removed.

LC QUAD adapters fit panels, cassettes, adaptor plates, etc. which have SC Duplex footprints. The plastic body provides a lightweight yet durable solution and the integrated mounting clip allows for easy snap-in installation. Each fibre port uses a ceramic alignment sleeve for precise mating with no excess signal loss. These adaptors come with flange for added stability for screw-mounting the adaptor to an adaptor plate.









\*all measurements in mm

## 3.0 ± 0.2

## CERAMIC SLEEVE

| Insertion Loss (Typ) (db)  | 0.1 (db)              |
|----------------------------|-----------------------|
| Mating Durability          | 500                   |
| Receptacle Retention Force | 2N - 5.9N             |
| Operating temperature (°C) | -25 to +70, 12 cycles |



E: sales@matrixgn.com T: +44 (0) 1908 951000 T: +44 (0) 1373 858466 www.matrixgn.com