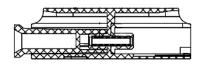

## CERAMIC SLEEVE

| Insertion Loss (Typ) (db)  | 0.1 (db)              |
|----------------------------|-----------------------|
| Mating Durability          | 500                   |
| Receptacle Retention Force | 2N - 5.9N             |
| Operating temperature (°C) | -25 to +70, 12 cycles |