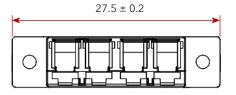

## LC QUAD SINGLEMODE SHUTTER ADAPTOR INTEGRATED INTERNAL SHUTTER

The LC QUAD shutter adaptors with integrated internal shutters use a hands-free shutter mechanism which protects the connector from dust contamination while offering optimal eye protection by attenuating the laser when the mated connector is removed.

LC QUAD adapters fit panels, cassettes, adaptor plates, etc. which have SC Duplex footprints. The plastic body provides a lightweight yet durable solution and the integrated mounting clip allows for easy snap-in installation. Each fibre port uses a ceramic alignment sleeve for precise mating with no excess signal loss. These adaptors come with flange for added stability for screw-mounting the adaptor to an adaptor plate.









\*all measurements in mm

## 3.0 ± 0.2

## CERAMIC SLEEVE

| Insertion Loss (Typ) (db)  | 0.1 (db)              |
|----------------------------|-----------------------|
| Mating Durability          | 500                   |
| Receptacle Retention Force | 2N - 5.9N             |
| Operating temperature (°C) | -25 to +70, 12 cycles |



E: sales@matrixgn.com T: +44 (0) 1908 951000 T: +44 (0) 1373 858466 www.matrixgn.com